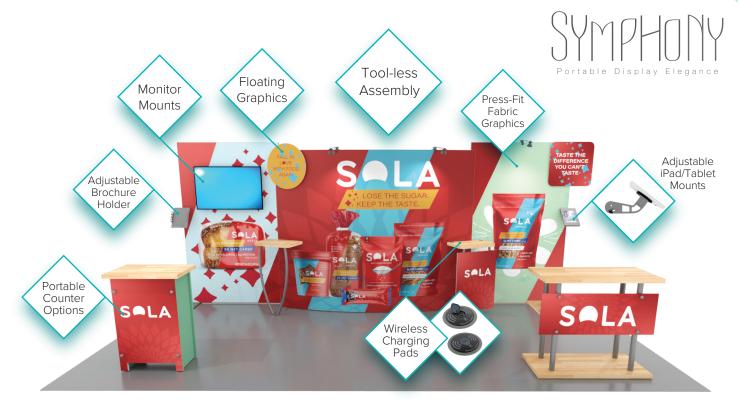

## Portable Display Elegance

Introducing **Symphony**, the first portable/modular display to blend easy tool-less assembly with elegant design and clever accessories. With Symphony, there are no compromises, no tradeoffs. Simply a beautiful, upscale display at a price that's thousands less than most custom modular exhibits.

## Features and Benefits

- ◆ Portable No-Tools Assembly
- ◆ Lightweight Engineered Aluminum Frame
- ◆ Press-fit SEG Dye-Sublimated Graphics
- ◆ Backwall Workstations
- ◆ Reusable Foam Packaging
- ◆ Portable Roto-molded Case(s) w/ Wheels
- ◆ Made in the USA
- ◆ Limited Lifetime Warranty